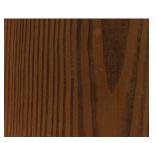

#### **KWD MODIFIED PINE**

- Southern Yellow Pine
- Prime Grade C & Better
- Durability Class 1
- Available Profile: Double Groove or S4S
- Size: 5/4 x 6
- Available Texture: Smooth
- Coating: Natural Finish will weather naturally

Pine | Smooth | Natural