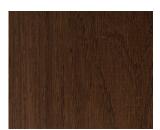

### KWD MODIFIED OAK

- Northern Red Oak
- FAS Grade
- Durability Class 1
- Available Profile: Double Groove or S4S
- Size: 5/4 x 6
- Available Texture: Smooth
- Coating: Natural Finish will weather naturally

Red Oak | Smooth | Natural