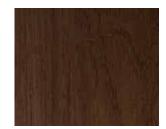

## KWD MODIFIED OAK

- Northern Red Oak
- FAS Grade
- Durability Class 1
- Available Profile: Double Groove or S4S
- Size: 5/4 x 6
- Available Texture: Smooth
- Coating: Natural Finish will weather naturally
- Fire Rating: Achieves Class B

Red Oak | Smooth | Natural