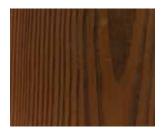

## KWD MODIFIED PINE

- Southern Yellow Pine
- Prime Grade C & Better
- Durability Class 1
- Available Profile: Double Groove or S4S
- Size: 5/4 x 6
- Available Texture: Smooth
- Coating: Natural Finish will weather naturally
- Fire Rating: Achieves Class B. Class A is available with FR-treatment

Pine | Smooth | Natural