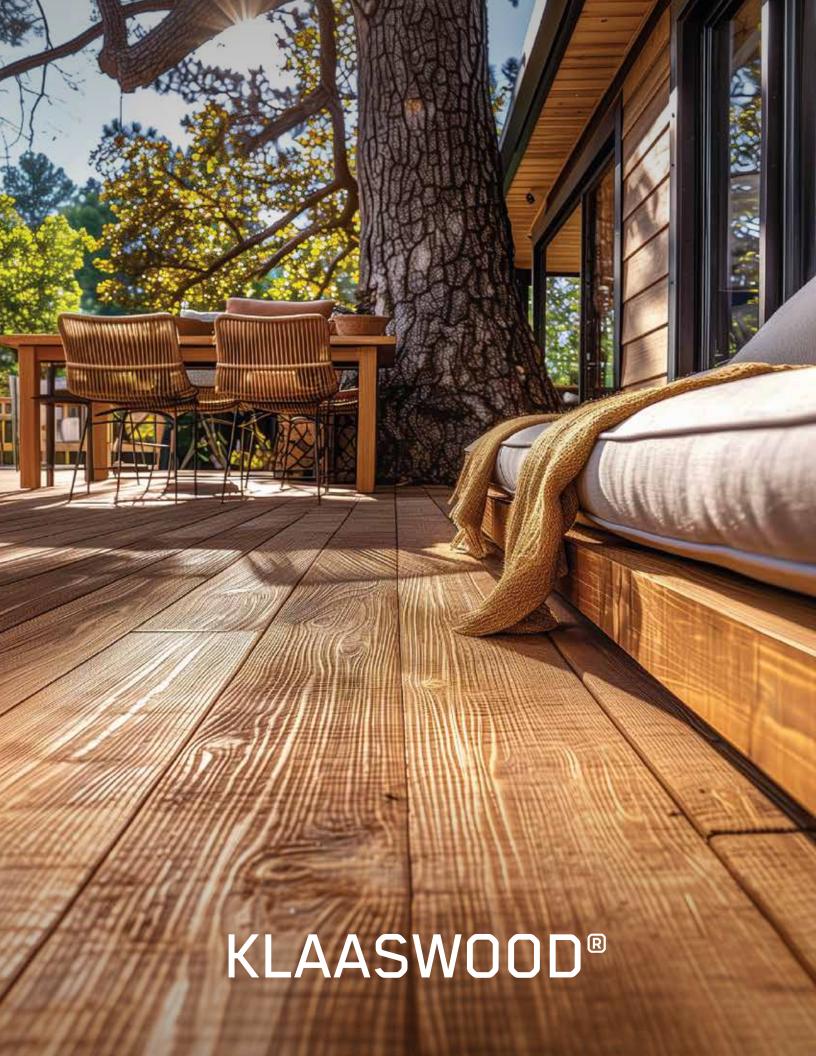

## KLAASWOOD® DECKING

## KWD MODIFIED PINE

- Southern Yellow Pine
- Prime Grade C & Better
- Durability Class 1
- Available Profile: Double Groove or S4S
- Size: 5/4 x 6
- Available Texture: Smooth
- Coating: Natural Finish will weather naturally
- Fire Rating: Achieves Class B. Class A is available with FR-treatment



Pine | Smooth | Natural

## KWD MODIFIED OAK

- Northern Red Oak
- FAS Grade
- Durability Class 1
- Available Profile: Double Groove or S4S
- Size: 5/4 x 6
- Available Texture: Smooth
- Coating: Natural Finish will weather naturally
- Fire Rating: Achieves Class B



Red Oak | Smooth | Natural

## SCAN THE QR CODE

Scan to access the full list of KLAASWOOD's installation guides for decking, siding, and trim.