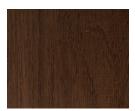

## KWD MODIFIED OAK

- Northern Red Oak
- FAS Grade
- Durability Class 1
- Available Siding Profile: Nickel Gap (T&G) Profile
- Available Trim Profile: S4S
- Siding Size: 4/4 x 6
- Trim Size: 5/4 x 4, 5/4 x 6, 5/4 x 8
- Available Texture: Smooth
- Coating: Natural Finish will weather naturally

Red Oak | Smooth | Natural