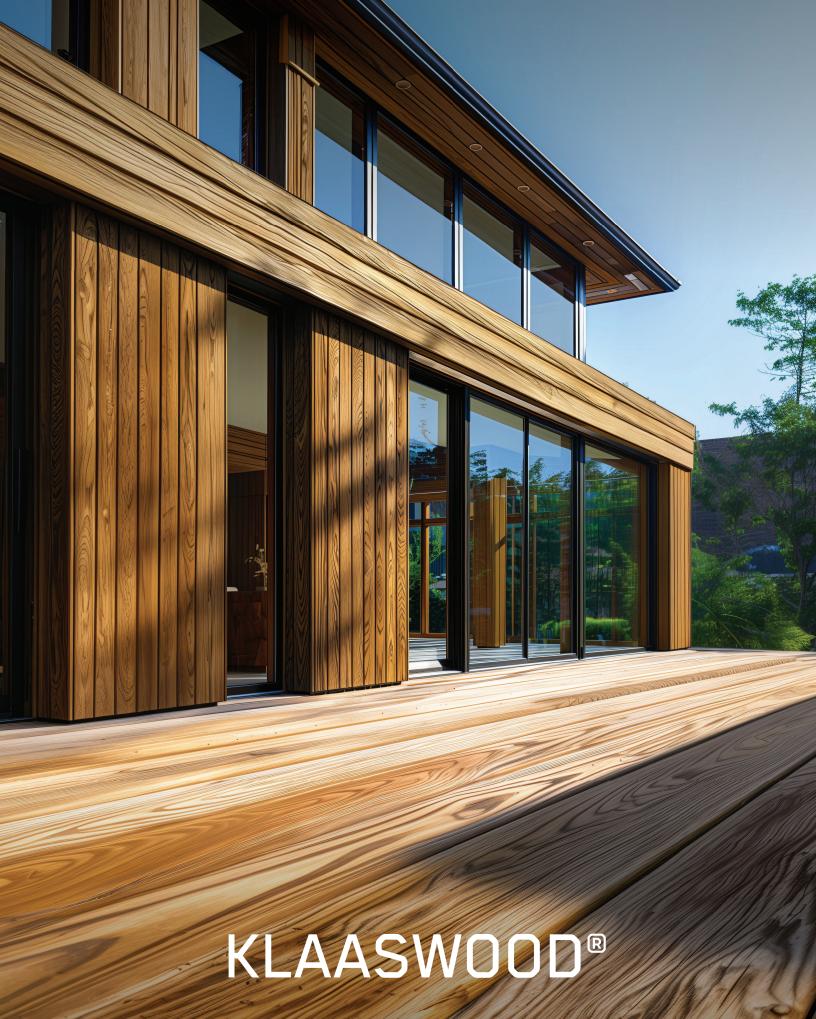

## KLAASWOOD® SIDING & TRIM

## **KWD MODIFIED PINE**

- Southern Yellow Pine
- Prime Grade C & Better
- Durability Class 1
- Available Siding Profile: Nickel Gap (T&G) Profile
- Available Trim Profile: S4S
- Siding Size: 4/4 x 4, 4/4 x 6, 4/4 x 8
- Trim Size: 5/4 x 4, 5/4 x 6, 5/4 x 8
- Available Texture: Smooth or Combed
- Coating: Natural Finish will weather naturally
- Available Pre-Finished Colors: Golden, Grey & Dark Brown

## KWD MODIFIED OAK

- Northern Red Oak
- FAS Grade
- Durability Class 1
- Available Siding Profile: Nickel Gap (T&G) Profile
- Available Trim Profile: S4S
- Siding Size: 4/4 x 6
- Trim Size: 5/4 x 4, 5/4 x 6, 5/4 x 8
- Available Texture: Smooth
- Coating: Natural Finish will weather naturally