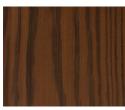

## **KWD MODIFIED PINE**

- Southern Yellow Pine
- Prime Grade C & Better
- Durability Class 1
- Available Siding Profile: Nickel Gap (T&G) Profile
- Available Trim Profile: S4S
- Siding Size: 4/4 x 4, 4/4 x 6, 4/4 x 8
- Trim Size: 5/4 x 4, 5/4 x 6, 5/4 x 8
- Available Texture: Smooth or Combed
- Coating: Natural Finish will weather naturally
- Available Pre-Finished Colors: Golden, Grey & Dark Brown