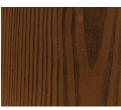

## **KWD MODIFIED PINE**

- Southern Yellow Pine
- Prime Grade C & Better
- Durability Class 1
- Available Siding Profile: Nickel Gap (T&G) Profile
- Available Trim Profile: S4S
- Siding Size: 4/4 x 4, 4/4 x 6, 4/4 x 8
- Trim Size: 5/4 x 4, 5/4 x 6, 5/4 x 8
- Available Texture: Smooth or Combed
- Coating: Natural Finish will weather naturally
- Available Pre-Finished Colors: Golden, Grey & Dark Brown